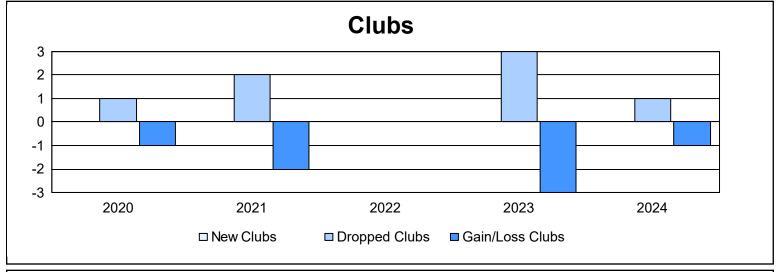

District 25 G

As of June 2024 Cumulative

| Year      | New<br>Clubs | Dropped<br>Clubs | Gain/<br>Loss<br>Clubs | New<br>Members | Charter<br>Members | Reinstate<br>Members | Transfer<br>Members | Total<br>Member<br>Added | Total<br>Members<br>Dropped | Gain/<br>Loss<br>Members |
|-----------|--------------|------------------|------------------------|----------------|--------------------|----------------------|---------------------|--------------------------|-----------------------------|--------------------------|
| 2019-2020 | 0            | 1                | -1                     | 74             | 0                  | 1                    | 3                   | 78                       | 131                         | -53                      |
| 2020-2021 | 0            | 2                | -2                     | 62             | 0                  | 6                    | 13                  | 81                       | 155                         | -74                      |
| 2021-2022 | 0            | 0                | 0                      | 109            | 0                  | 7                    | 2                   | 118                      | 119                         | -1                       |
| 2022-2023 | 0            | 3                | -3                     | 66             | 0                  | 4                    | 3                   | 73                       | 157                         | -84                      |
| 2023-2024 | 0            | 1                | -1                     | 92             | 0                  | 4                    | 4                   | 100                      | 116                         | -16                      |
| Average   | 0            | 1                | -1                     | 81             | 0                  | 4                    | 5                   | 90                       | 136                         | -46                      |